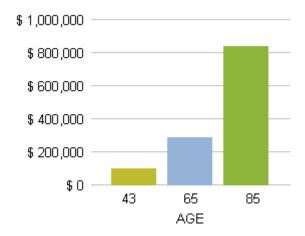

# GROWING RETIREMENT INCOME NEEDS

Unfortunately, just as your assets grow over time so do your retirement income needs. It may surprise you how much inflation can impact your retirement income needs.

TODAY: \$97,500

RETIREMENT: \$285,213

END OF RETIREMENT: \$834,322