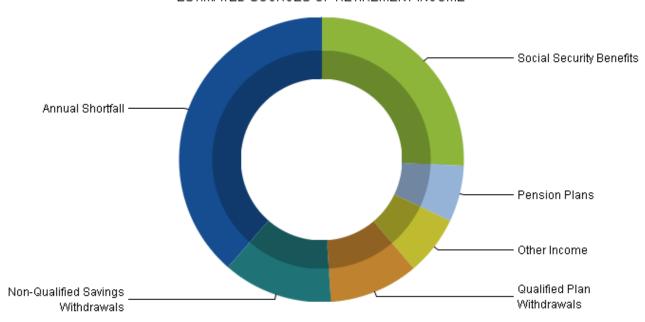

#### ESTIMATED SOURCES OF RETIREMENT INCOME

Based on your current assumptions it appears that your annual retirement income objective of \$97,500 per year (in today's dollars) would not likely be met. The sooner you take action to address your shortfall the easier it will be to adjust your finances and/or expectations.

### SUMMARY (AVERAGES)

Purchasing Power: \$97,500
Current Plans Provide: \$63,358

Annual Shortfall: \$34,142

\* Qualified investment assumes new savings are invested at 5.0%. Non-qualified investment assumes new savings are invested at 3.8% after taxes. Assumed marginal tax rate of 25.0% before retirement, and 25.0% during retirement. Annual contributions are assumed to increase with inflation at 0.0%.